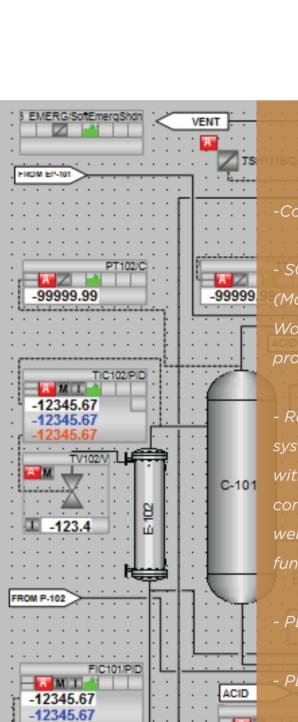

The automation panels include installations for suction and filtration

-123.4

. . MX-101

LINE Nº128A TO T-102

FROM P-104

-Configuration of Operator Panels; SCADA Supervision Systems (MoviconX, WinCC Flexible, Wonderware) for monitoring - Realization of SCADA monitoring with features such as maintenance control, monitoring and regulation, webserver functionality, high-level functionality;

integration for control systems based on SIEMENS PLC, ALLEN BRADLEY, OMRON and others.

Control and command panels with

MCC electric panels with fixed and

-Console for bridge carriages for

- Electric distribution boards.